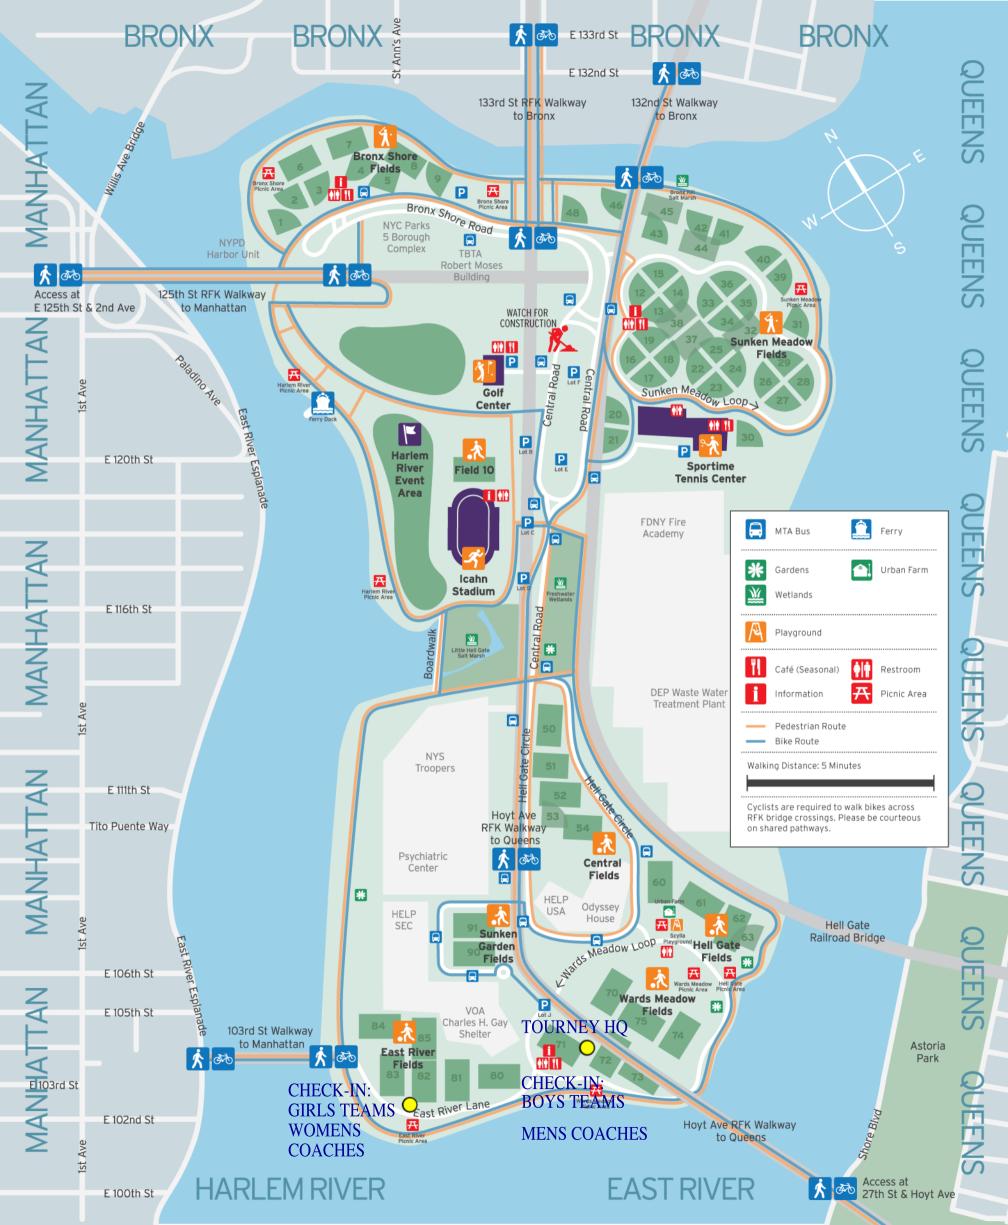

#### RANDALLS ISLAND

Please see the attached Field Map for full directions to the island. Parking on the island is very limited and gets crowded fast, especially during the middle of the day. We highly recommend carpooling, taking the M35 public bus from 125th Street, or walking over the 103rd Street footbridge or RFK Bridge footpath from Queens.

GPS Address: 20 Randall's Island Park, New York, NY 10035

If you must drive to the island, please *park only in designated parking spots*. Cars will be ticketed if they are not parked in designated spaces, including on the grass and along the road. **The City Showcase CANNOT do anything about parking tickets**. This is run entirely by Randall's Island and the NYC Parks Department.

We suggest parking near fields 50 and 51, 40s fields, and Icahn Stadium. You can drop off players near the entrance to the Wards Island loop and find parking farther north. There may be tram service around the island, but it is unpredictable so plan to walk.

# CHECK-IN PROCEDURE

At least one-hour prior to the first game, all teams must send one representative (coach or manager) to check-in at the entrance to Field 72 (Boys Teams) or Field 82 (Girls Teams). Teams will pick up game cards for all of their tournament games. *These GAME CARDS must be presented to the referee prior to each game.* Teams do not need game cards for championship games. These will be provided directly to the referees.

# 10. RESTROOMS

The main permanent restroom for fields is at the Concessions Stand on Field 71 and on the hill above Field 75. There will also be portable restrooms located at the entrance to field 82/83.

#### 13. CONTACT INFO

During the event, the main Tent and registration table is at the gate entrance to Field 72. There will also be staff located at tables at the entrance to field 82/83, field 90/91, field 10, and Macombs Dam Field.